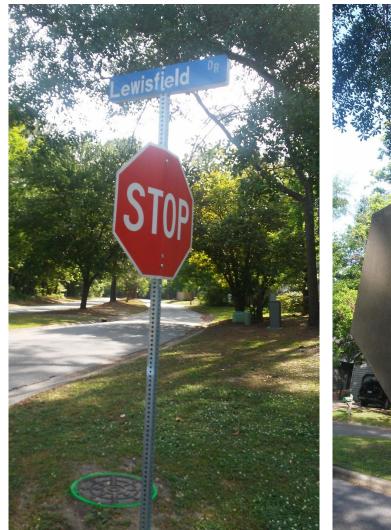

cs and safety. |
| Results                            | -No consistent style or condition<br>-Multiple styles (wood, green metal, blue<br>metal)<br>-Some in disrepair, others well maintained | Phase 2 is currently underway                                                        |
| Next Steps                         | Present Phase 1 results to membership                                                                                                  | Continue research on street sign options, including styles, costs, and logistics.    |

## Inventory: Mapped Results

Archdale FRONT



## Inventory: Mapped Results

Archdale MIDDLE



## Inventory: Mapped Results

Archdale REAR



# Wooden Signs

As seen in Archdale

























## Metal Signs

As seen in Archdale























# Samples of Street Signs

As seen in other Dorchester Rd. neighborhoods



### Sample 1: Wooden Signs (Vertical)

\*Another version as seen in Baker's Landing



### Sample 2: Metal Plaque on Wooden Post

\*Neighborhood Symbol included



Sample 3: Metal Post with Metal Sign



## Sample 4: Metal Post with Metal Sign

\*Neighborhood Name included



## Sample 5: Metal Post with Metal Sign

\*Neighborhood Symbol included





### **Next Steps**

- Continue with Phase 2 research gathering
- Present Phase 2 results to ACA in future meeting(s).

Questions? Please contact Marty through Info@OurArchdale.com