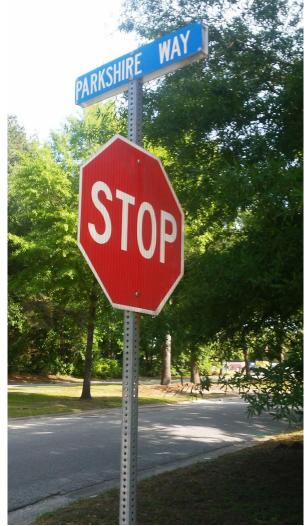

tics and safety. |
| Results                            | -No consistent style or condition<br>-Multiple styles (wood, green metal, blue<br>metal)<br>-Some in disrepair, others well maintained | Phase 2 is currently underway                                                        |
| Next Steps                         | Present Phase 1 results to membership                                                                                                  | Continue research on street sign options, including styles, costs, and logistics.    |

## Inventory: Mapped Results

Archdale FRONT



## Inventory: Mapped Results

Archdale MIDDLE



## Inventory: Mapped Results

Archdale REAR



# Wooden Signs

As seen in Archdale

























## Metal Signs

As seen in Archdale























# Samples of Street Signs

As seen in other Dorchester Rd. neighborhoods



### Sample 1: Wooden Signs (Vertical)

\*Another version as seen in Baker's Landing



### Sample 2: Metal Plaque on Wooden Post

\*Neighborhood Symbol included



Sample 3: Metal Post with Metal Sign



## Sample 4: Metal Post with Metal Sign

\*Neighborhood Name included



## Sample 5: Metal Post with Metal Sign

\*Neighborhood Symbol included





### **Next Steps**

- Continue with Phase 2 research gathering
- Present Phase 2 results to ACA in future meeting(s).

Questions? Please contact Marty through Info@OurArchdale.com