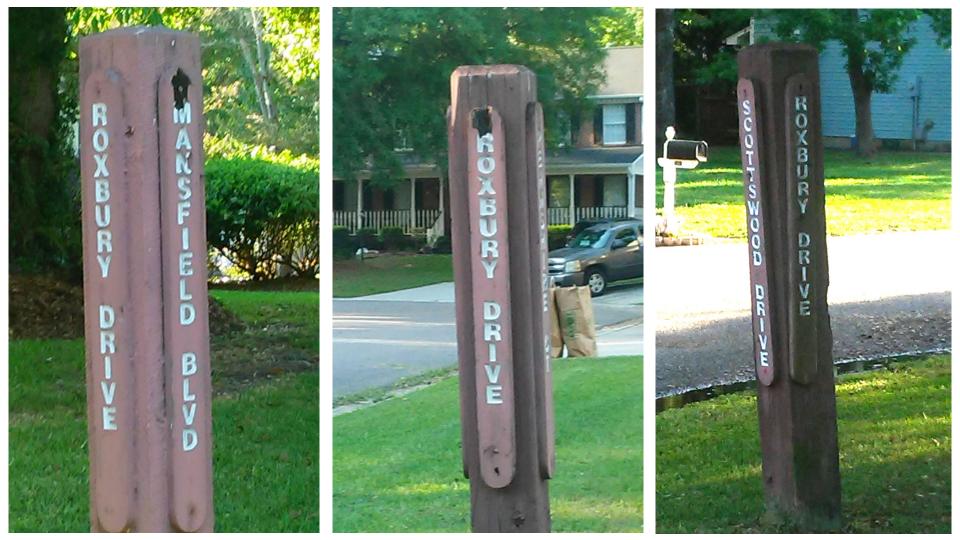

| Examine options for future investment to improve neighborhood aesthetics and safety. |
| Results                            | -No consistent style or condition<br>-Multiple styles (wood, green metal, blue<br>metal)<br>-Some in disrepair, others well maintained | Phase 2 is currently underway                                                        |
| Next Steps                         | Present Phase 1 results to membership                                                                                                  | Continue research on street sign options, including styles, costs, and logistics.    |

## Inventory: Mapped Results

Archdale FRONT



## Inventory: Mapped Results

Archdale MIDDLE



## Inventory: Mapped Results

Archdale REAR



# Wooden Signs

As seen in Archdale

























## Metal Signs

As seen in Archdale























# Samples of Street Signs

As seen in other Dorchester Rd. neighborhoods



### Sample 1: Wooden Signs (Vertical)

\*Another version as seen in Baker's Landing



### Sample 2: Metal Plaque on Wooden Post

\*Neighborhood Symbol included



Sample 3: Metal Post with Metal Sign



## Sample 4: Metal Post with Metal Sign

\*Neighborhood Name included



## Sample 5: Metal Post with Metal Sign

\*Neighborhood Symbol included





### **Next Steps**

- Continue with Phase 2 research gathering
- Present Phase 2 results to ACA in future meeting(s).

Questions? Please contact Marty through Info@OurArchdale.com