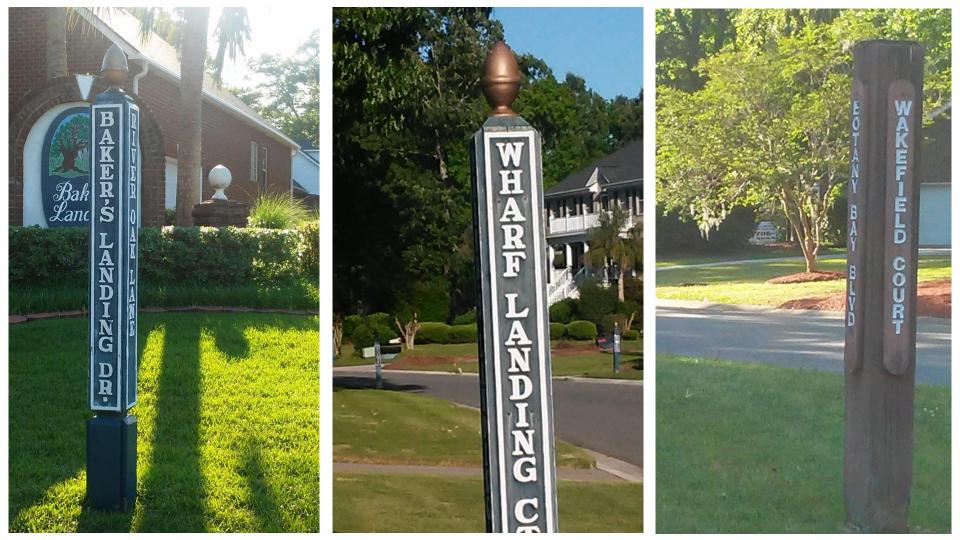

# Samples of Street Signs

As seen in other Dorchester Rd. neighborhoods

### Sample 1: Wooden Signs (Vertical)

\*Another version as seen in Baker's Landing