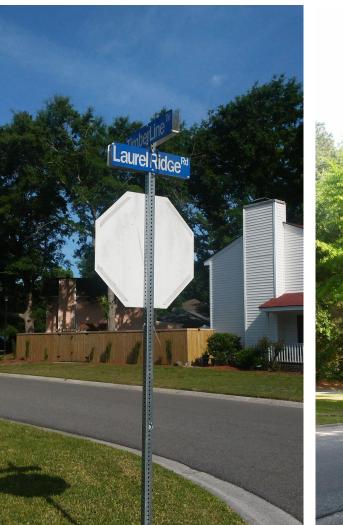

hetics and safety. |
| Results                            | -No consistent style or condition<br>-Multiple styles (wood, green metal, blue<br>metal)<br>-Some in disrepair, others well maintained | Phase 2 is currently underway                                                        |
| Next Steps                         | Present Phase 1 results to membership                                                                                                  | Continue research on street sign options, including styles, costs, and logistics.    |

## Inventory: Mapped Results

Archdale FRONT



## Inventory: Mapped Results

Archdale MIDDLE



## Inventory: Mapped Results

Archdale REAR



# Wooden Signs

As seen in Archdale

























## Metal Signs

As seen in Archdale























# Samples of Street Signs

As seen in other Dorchester Rd. neighborhoods



### Sample 1: Wooden Signs (Vertical)

\*Another version as seen in Baker's Landing



### Sample 2: Metal Plaque on Wooden Post

\*Neighborhood Symbol included



Sample 3: Metal Post with Metal Sign



## Sample 4: Metal Post with Metal Sign

\*Neighborhood Name included



## Sample 5: Metal Post with Metal Sign

\*Neighborhood Symbol included





### **Next Steps**

- Continue with Phase 2 research gathering
- Present Phase 2 results to ACA in future meeting(s).

Questions? Please contact Marty through Info@OurArchdale.com