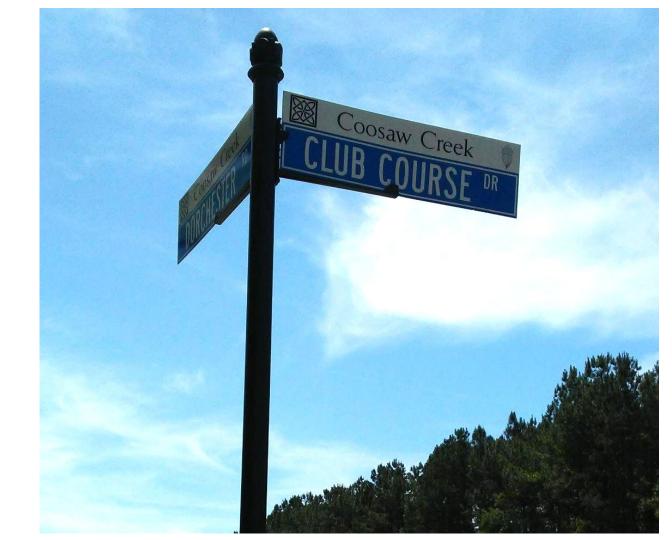

| Continue research on street sign options, including styles, costs, and logistics.    |

## Inventory: Mapped Results

Archdale FRONT



## Inventory: Mapped Results

Archdale MIDDLE



## Inventory: Mapped Results

Archdale REAR



# Wooden Signs

As seen in Archdale

























## Metal Signs

As seen in Archdale























# Samples of Street Signs

As seen in other Dorchester Rd. neighborhoods



### Sample 1: Wooden Signs (Vertical)

\*Another version as seen in Baker's Landing



### Sample 2: Metal Plaque on Wooden Post

\*Neighborhood Symbol included



Sample 3: Metal Post with Metal Sign



## Sample 4: Metal Post with Metal Sign

\*Neighborhood Name included



## Sample 5: Metal Post with Metal Sign

\*Neighborhood Symbol included





### **Next Steps**

- Continue with Phase 2 research gathering
- Present Phase 2 results to ACA in future meeting(s).

Questions? Please contact Marty through Info@OurArchdale.com