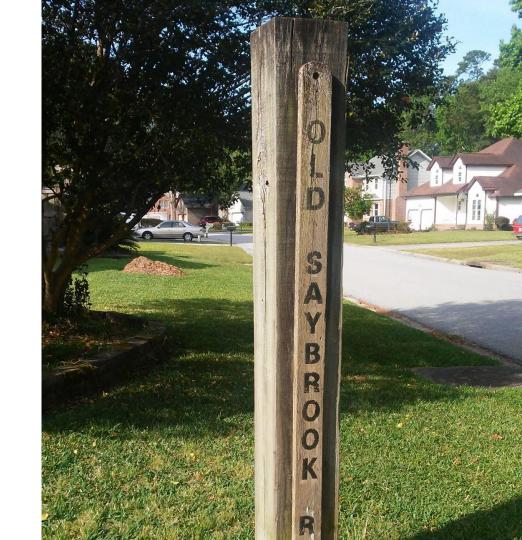

| Examine options for future investment to improve neighborhood aesthetics and safety. |
| Results                            | -No consistent style or condition<br>-Multiple styles (wood, green metal, blue<br>metal)<br>-Some in disrepair, others well maintained | Phase 2 is currently underway                                                        |
| Next Steps                         | Present Phase 1 results to membership                                                                                                  | Continue research on street sign options, including styles, costs, and logistics.    |

## Inventory: Mapped Results

Archdale FRONT



## Inventory: Mapped Results

Archdale MIDDLE



## Inventory: Mapped Results

Archdale REAR



# Wooden Signs

As seen in Archdale

























## Metal Signs

As seen in Archdale























# Samples of Street Signs

As seen in other Dorchester Rd. neighborhoods



### Sample 1: Wooden Signs (Vertical)

\*Another version as seen in Baker's Landing



### Sample 2: Metal Plaque on Wooden Post

\*Neighborhood Symbol included



Sample 3: Metal Post with Metal Sign



## Sample 4: Metal Post with Metal Sign

\*Neighborhood Name included



## Sample 5: Metal Post with Metal Sign

\*Neighborhood Symbol included





### **Next Steps**

- Continue with Phase 2 research gathering
- Present Phase 2 results to ACA in future meeting(s).

Questions? Please contact Marty through Info@OurArchdale.com