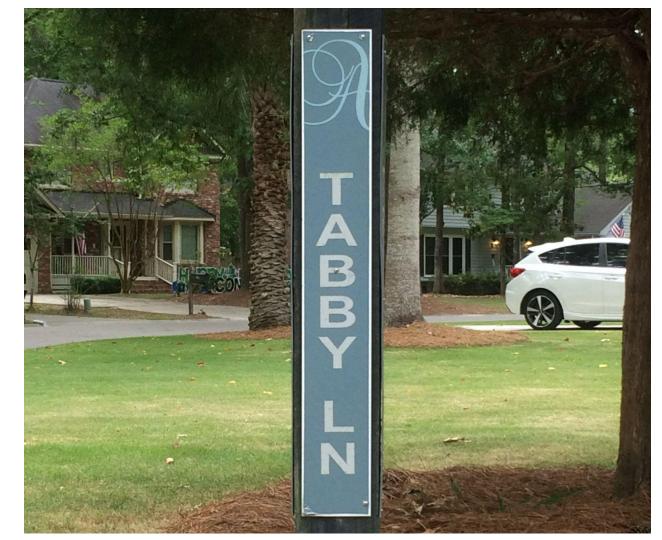

### Sample 2: Metal Plaque on Wooden Post

\*Neighborhood Symbol included

Sample 3: Metal Post with Metal Sign