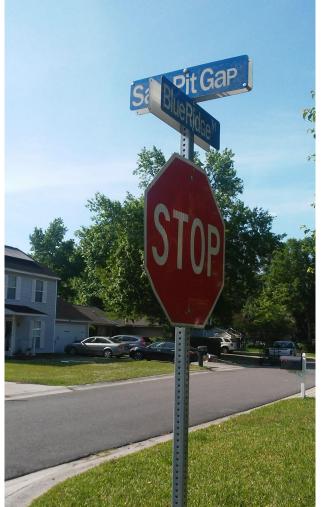

d aesthetics and safety. |
| Results                            | -No consistent style or condition<br>-Multiple styles (wood, green metal, blue<br>metal)<br>-Some in disrepair, others well maintained | Phase 2 is currently underway                                                        |
| Next Steps                         | Present Phase 1 results to membership                                                                                                  | Continue research on street sign options, including styles, costs, and logistics.    |

## Inventory: Mapped Results

Archdale FRONT



## Inventory: Mapped Results

Archdale MIDDLE



## Inventory: Mapped Results

Archdale REAR



# Wooden Signs

As seen in Archdale

























## Metal Signs

As seen in Archdale























# Samples of Street Signs

As seen in other Dorchester Rd. neighborhoods



### Sample 1: Wooden Signs (Vertical)

\*Another version as seen in Baker's Landing



### Sample 2: Metal Plaque on Wooden Post

\*Neighborhood Symbol included



Sample 3: Metal Post with Metal Sign



## Sample 4: Metal Post with Metal Sign

\*Neighborhood Name included



## Sample 5: Metal Post with Metal Sign

\*Neighborhood Symbol included





### **Next Steps**

- Continue with Phase 2 research gathering
- Present Phase 2 results to ACA in future meeting(s).

Questions? Please contact Marty through Info@OurArchdale.com