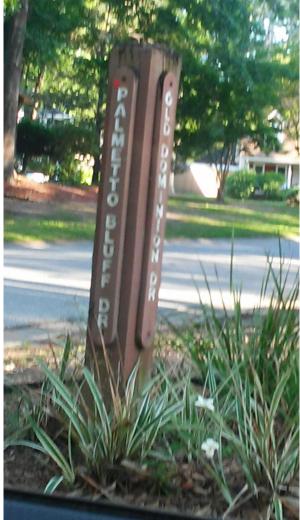

ne options for future investment to improve neighborhood aesthetics and safety. |
| Results                            | -No consistent style or condition<br>-Multiple styles (wood, green metal, blue<br>metal)<br>-Some in disrepair, others well maintained | Phase 2 is currently underway                                                        |
| Next Steps                         | Present Phase 1 results to membership                                                                                                  | Continue research on street sign options, including styles, costs, and logistics.    |

## Inventory: Mapped Results

Archdale FRONT



## Inventory: Mapped Results

Archdale MIDDLE



## Inventory: Mapped Results

Archdale REAR



# Wooden Signs

As seen in Archdale

























## Metal Signs

As seen in Archdale























# Samples of Street Signs

As seen in other Dorchester Rd. neighborhoods



### Sample 1: Wooden Signs (Vertical)

\*Another version as seen in Baker's Landing



### Sample 2: Metal Plaque on Wooden Post

\*Neighborhood Symbol included



Sample 3: Metal Post with Metal Sign



## Sample 4: Metal Post with Metal Sign

\*Neighborhood Name included



## Sample 5: Metal Post with Metal Sign

\*Neighborhood Symbol included





### **Next Steps**

- Continue with Phase 2 research gathering
- Present Phase 2 results to ACA in future meeting(s).

Questions? Please contact Marty through Info@OurArchdale.com