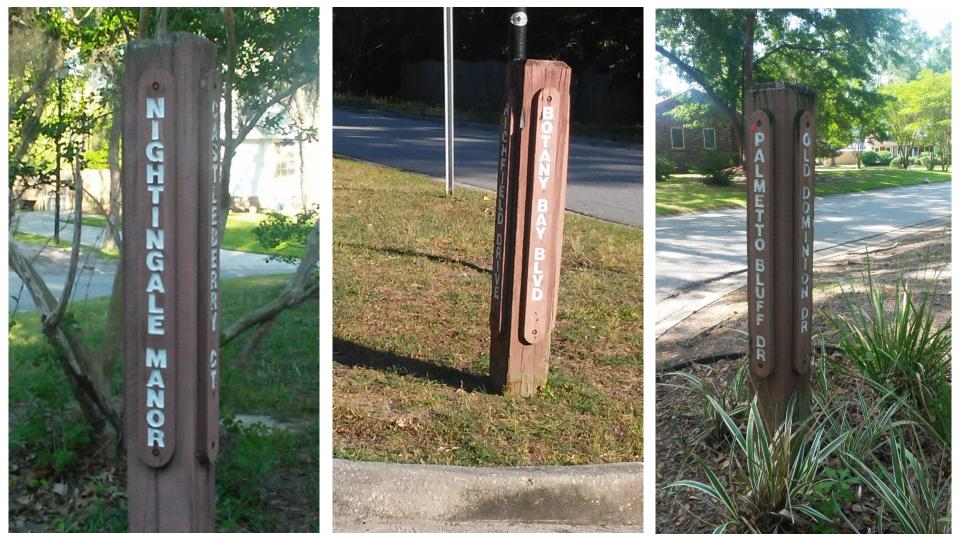

or future investment to improve neighborhood aesthetics and safety. |
| Results                            | -No consistent style or condition<br>-Multiple styles (wood, green metal, blue<br>metal)<br>-Some in disrepair, others well maintained | Phase 2 is currently underway                                                        |
| Next Steps                         | Present Phase 1 results to membership                                                                                                  | Continue research on street sign options, including styles, costs, and logistics.    |

## Inventory: Mapped Results

Archdale FRONT



## Inventory: Mapped Results

Archdale MIDDLE



## Inventory: Mapped Results

Archdale REAR



# Wooden Signs

As seen in Archdale

























## Metal Signs

As seen in Archdale























# Samples of Street Signs

As seen in other Dorchester Rd. neighborhoods



### Sample 1: Wooden Signs (Vertical)

\*Another version as seen in Baker's Landing



### Sample 2: Metal Plaque on Wooden Post

\*Neighborhood Symbol included



Sample 3: Metal Post with Metal Sign



## Sample 4: Metal Post with Metal Sign

\*Neighborhood Name included



## Sample 5: Metal Post with Metal Sign

\*Neighborhood Symbol included





### **Next Steps**

- Continue with Phase 2 research gathering
- Present Phase 2 results to ACA in future meeting(s).

Questions? Please contact Marty through Info@OurArchdale.com