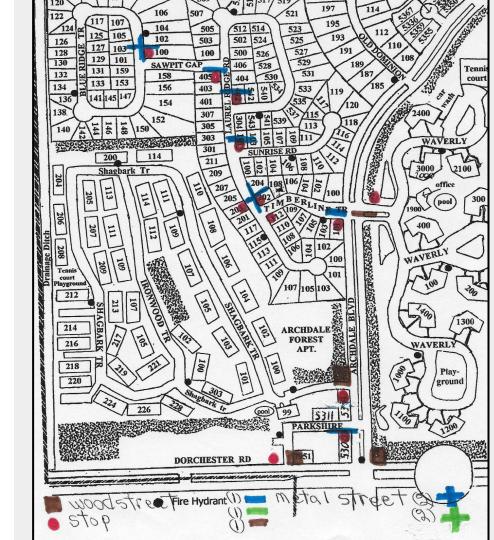

| Inventory all signs in Archdale to understand current style and condition.                                                             | Examine options for future investment to improve neighborhood aesthetics and safety. |
| Results                            | -No consistent style or condition<br>-Multiple styles (wood, green metal, blue<br>metal)<br>-Some in disrepair, others well maintained | Phase 2 is currently underway                                                        |
| Next Steps                         | Present Phase 1 results to membership                                                                                                  | Continue research on street sign options, including styles, costs, and logistics.    |

## Inventory: Mapped Results

Archdale FRONT



## Inventory: Mapped Results

Archdale MIDDLE



## Inventory: Mapped Results

Archdale REAR



# Wooden Signs

As seen in Archdale

























## Metal Signs

As seen in Archdale























# Samples of Street Signs

As seen in other Dorchester Rd. neighborhoods



### Sample 1: Wooden Signs (Vertical)

\*Another version as seen in Baker's Landing



### Sample 2: Metal Plaque on Wooden Post

\*Neighborhood Symbol included



Sample 3: Metal Post with Metal Sign



## Sample 4: Metal Post with Metal Sign

\*Neighborhood Name included



## Sample 5: Metal Post with Metal Sign

\*Neighborhood Symbol included





### **Next Steps**

- Continue with Phase 2 research gathering
- Present Phase 2 results to ACA in future meeting(s).

Questions? Please contact Marty t