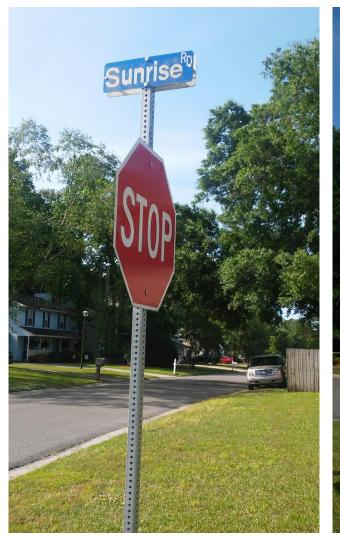

sthetics and safety. |
| Results                            | -No consistent style or condition<br>-Multiple styles (wood, green metal, blue<br>metal)<br>-Some in disrepair, others well maintained | Phase 2 is currently underway                                                        |
| Next Steps                         | Present Phase 1 results to membership                                                                                                  | Continue research on street sign options, including styles, costs, and logistics.    |

## Inventory: Mapped Results

Archdale FRONT



## Inventory: Mapped Results

Archdale MIDDLE



## Inventory: Mapped Results

Archdale REAR



# Wooden Signs

As seen in Archdale

























## Metal Signs

As seen in Archdale























# Samples of Street Signs

As seen in other Dorchester Rd. neighborhoods



### Sample 1: Wooden Signs (Vertical)

\*Another version as seen in Baker's Landing



### Sample 2: Metal Plaque on Wooden Post

\*Neighborhood Symbol included



Sample 3: Metal Post with Metal Sign



## Sample 4: Metal Post with Metal Sign

\*Neighborhood Name included



## Sample 5: Metal Post with Metal Sign

\*Neighborhood Symbol included





### **Next Steps**

- Continue with Phase 2 research gathering
- Present Phase 2 results to ACA in future meeting(s).

Questions? Please contact Marty through Info@OurArchdale.com