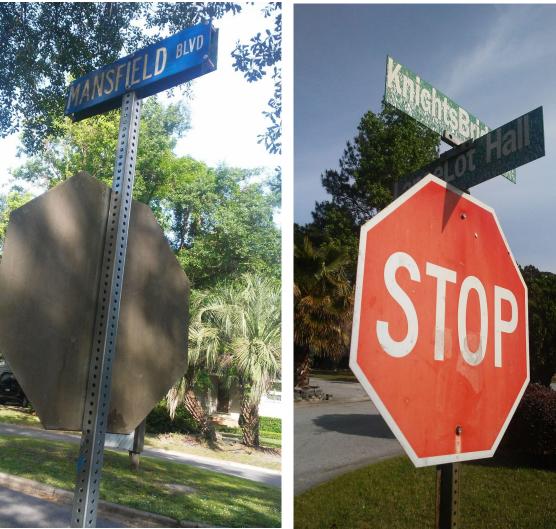

and safety. |
| Results                            | -No consistent style or condition<br>-Multiple styles (wood, green metal, blue<br>metal)<br>-Some in disrepair, others well maintained | Phase 2 is currently underway                                                        |
| Next Steps                         | Present Phase 1 results to membership                                                                                                  | Continue research on street sign options, including styles, costs, and logistics.    |

## Inventory: Mapped Results

Archdale FRONT



## Inventory: Mapped Results

Archdale MIDDLE



## Inventory: Mapped Results

Archdale REAR



# Wooden Signs

As seen in Archdale

























## Metal Signs

As seen in Archdale























# Samples of Street Signs

As seen in other Dorchester Rd. neighborhoods



### Sample 1: Wooden Signs (Vertical)

\*Another version as seen in Baker's Landing



### Sample 2: Metal Plaque on Wooden Post

\*Neighborhood Symbol included



Sample 3: Metal Post with Metal Sign



## Sample 4: Metal Post with Metal Sign

\*Neighborhood Name included



## Sample 5: Metal Post with Metal Sign

\*Neighborhood Symbol included





### **Next Steps**

- Continue with Phase 2 research gathering
- Present Phase 2 results to ACA in future meeting(s).

Questions? Please contact Marty through Info@OurArchdale.com