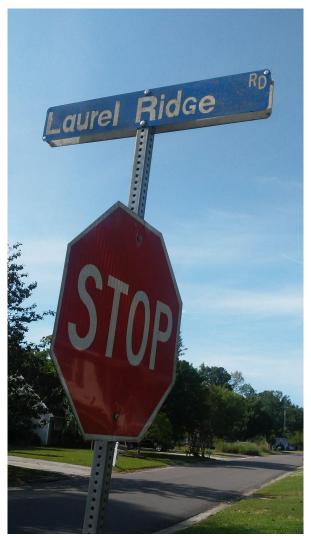

aesthetics and safety. |
| Results                            | -No consistent style or condition<br>-Multiple styles (wood, green metal, blue<br>metal)<br>-Some in disrepair, others well maintained | Phase 2 is currently underway                                                        |
| Next Steps                         | Present Phase 1 results to membership                                                                                                  | Continue research on street sign options, including styles, costs, and logistics.    |

## Inventory: Mapped Results

Archdale FRONT



## Inventory: Mapped Results

Archdale MIDDLE



## Inventory: Mapped Results

Archdale REAR



# Wooden Signs

As seen in Archdale

























## Metal Signs

As seen in Archdale























# Samples of Street Signs

As seen in other Dorchester Rd. neighborhoods



### Sample 1: Wooden Signs (Vertical)

\*Another version as seen in Baker's Landing



### Sample 2: Metal Plaque on Wooden Post

\*Neighborhood Symbol included



Sample 3: Metal Post with Metal Sign



## Sample 4: Metal Post with Metal Sign

\*Neighborhood Name included



## Sample 5: Metal Post with Metal Sign

\*Neighborhood Symbol included





### **Next Steps**

- Continue with Phase 2 research gathering
- Present Phase 2 results to ACA in future meeting(s).

Questions? Please contact Marty through Info@OurArchdale.com