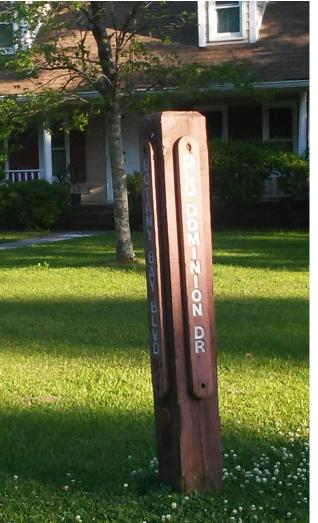

mine options for future investment to improve neighborhood aesthetics and safety. |
| Results                            | -No consistent style or condition<br>-Multiple styles (wood, green metal, blue<br>metal)<br>-Some in disrepair, others well maintained | Phase 2 is currently underway                                                        |
| Next Steps                         | Present Phase 1 results to membership                                                                                                  | Continue research on street sign options, including styles, costs, and logistics.    |

## Inventory: Mapped Results

Archdale FRONT



## Inventory: Mapped Results

Archdale MIDDLE



## Inventory: Mapped Results

Archdale REAR



# Wooden Signs

As seen in Archdale

























## Metal Signs

As seen in Archdale























# Samples of Street Signs

As seen in other Dorchester Rd. neighborhoods



### Sample 1: Wooden Signs (Vertical)

\*Another version as seen in Baker's Landing



### Sample 2: Metal Plaque on Wooden Post

\*Neighborhood Symbol included



Sample 3: Metal Post with Metal Sign



## Sample 4: Metal Post with Metal Sign

\*Neighborhood Name included



## Sample 5: Metal Post with Metal Sign

\*Neighborhood Symbol included





### **Next Steps**

- Continue with Phase 2 research gathering
- Present Phase 2 results to ACA in future meeting(s).

Questions? Please contact Marty through Info@OurArchdale.com