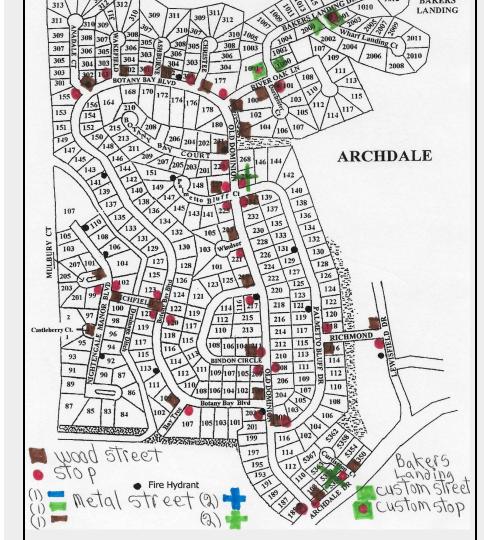

current style and condition.                                                             | Examine options for future investment to improve neighborhood aesthetics and safety. |
| Results                            | -No consistent style or condition<br>-Multiple styles (wood, green metal, blue<br>metal)<br>-Some in disrepair, others well maintained | Phase 2 is currently underway                                                        |
| Next Steps                         | Present Phase 1 results to membership                                                                                                  | Continue research on street sign options, including styles, costs, and logistics.    |

## Inventory: Mapped Results

Archdale FRONT



## Inventory: Mapped Results

Archdale MIDDLE



## Inventory: Mapped Results

Archdale REAR



# Wooden Signs

As seen in Archdale

























## Metal Signs

As seen in Archdale























# Samples of Street Signs

As seen in other Dorchester Rd. neighborhoods



### Sample 1: Wooden Signs (Vertical)

\*Another version as seen in Baker's Landing



### Sample 2: Metal Plaque on Wooden Post

\*Neighborhood Symbol included



Sample 3: Metal Post with Metal Sign



## Sample 4: Metal Post with Metal Sign

\*Neighborhood Name included



## Sample 5: Metal Post with Metal Sign

\*Neighborhood Symbol included





### **Next Steps**

- Continue with Phase 2 research gathering
- Present Phase 2 results to ACA in future meeting(s).

Questions? Please contact Marty through Info@OurArchdale.com