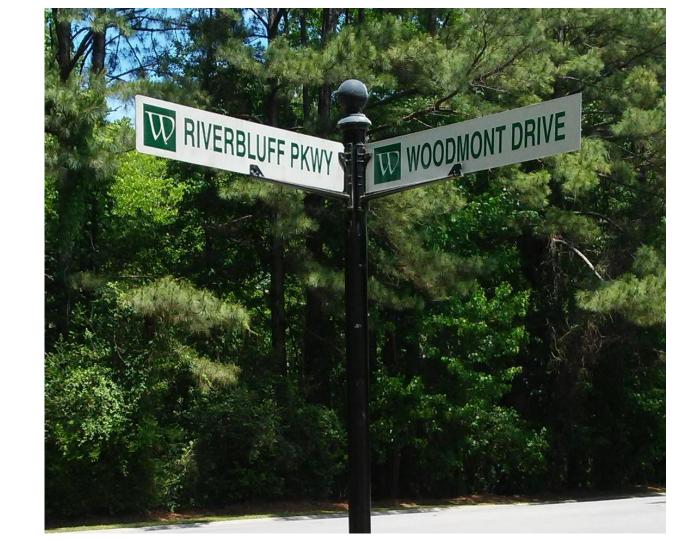

| Continue research on street sign options, including styles, costs, and logistics.    |

## Inventory: Mapped Results

Archdale FRONT



## Inventory: Mapped Results

Archdale MIDDLE



## Inventory: Mapped Results

Archdale REAR



# Wooden Signs

As seen in Archdale

























## Metal Signs

As seen in Archdale























# Samples of Street Signs

As seen in other Dorchester Rd. neighborhoods



### Sample 1: Wooden Signs (Vertical)

\*Another version as seen in Baker's Landing



### Sample 2: Metal Plaque on Wooden Post

\*Neighborhood Symbol included



Sample 3: Metal Post with Metal Sign



## Sample 4: Metal Post with Metal Sign

\*Neighborhood Name included



## Sample 5: Metal Post with Metal Sign

\*Neighborhood Symbol included





### **Next Steps**

- Continue with Phase 2 research gathering
- Present Phase 2 results to ACA in future meeting(s).

Questions? Please contact Marty through Info@OurArchdale.com