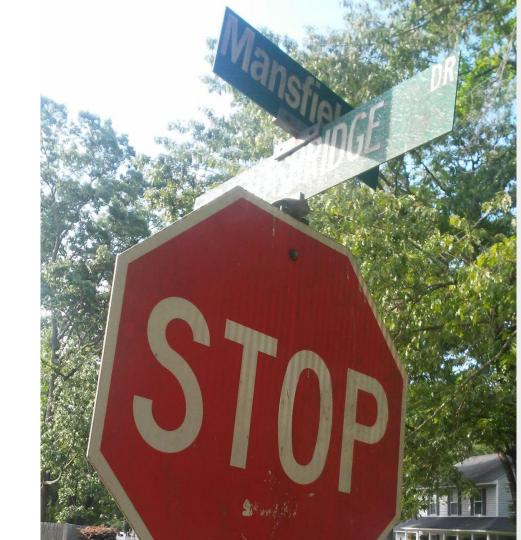

rhood aesthetics and safety. |
| Results                            | -No consistent style or condition<br>-Multiple styles (wood, green metal, blue<br>metal)<br>-Some in disrepair, others well maintained | Phase 2 is currently underway                                                        |
| Next Steps                         | Present Phase 1 results to membership                                                                                                  | Continue research on street sign options, including styles, costs, and logistics.    |

## Inventory: Mapped Results

Archdale FRONT



## Inventory: Mapped Results

Archdale MIDDLE



## Inventory: Mapped Results

Archdale REAR



# Wooden Signs

As seen in Archdale

























## Metal Signs

As seen in Archdale























# Samples of Street Signs

As seen in other Dorchester Rd. neighborhoods



### Sample 1: Wooden Signs (Vertical)

\*Another version as seen in Baker's Landing



### Sample 2: Metal Plaque on Wooden Post

\*Neighborhood Symbol included



Sample 3: Metal Post with Metal Sign



## Sample 4: Metal Post with Metal Sign

\*Neighborhood Name included



## Sample 5: Metal Post with Metal Sign

\*Neighborhood Symbol included





### **Next Steps**

- Continue with Phase 2 research gathering
- Present Phase 2 results to ACA in future meeting(s).

Questions? Please contact Marty through Info@OurArchdale.com