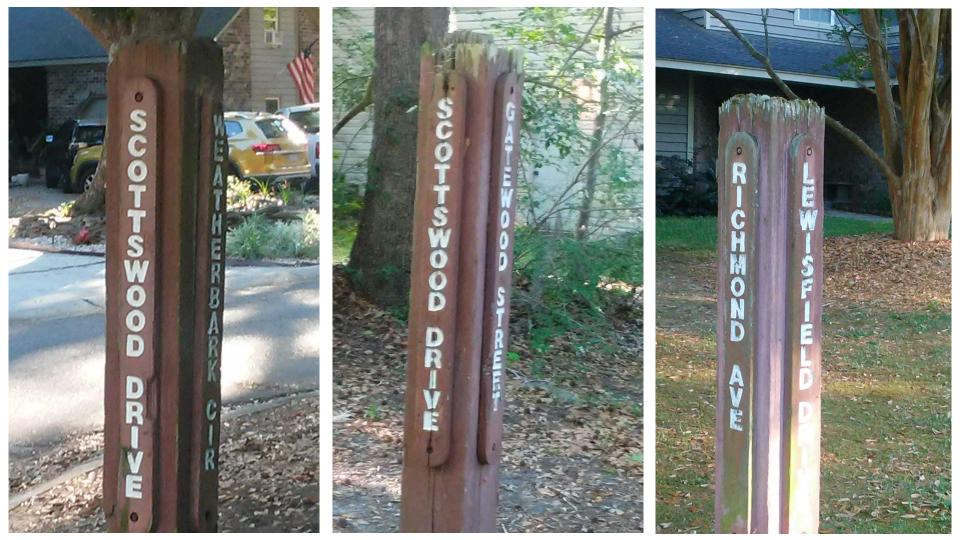

Examine options for future investment to improve neighborhood aesthetics and safety. |
| Results                            | -No consistent style or condition<br>-Multiple styles (wood, green metal, blue<br>metal)<br>-Some in disrepair, others well maintained | Phase 2 is currently underway                                                        |
| Next Steps                         | Present Phase 1 results to membership                                                                                                  | Continue research on street sign options, including styles, costs, and logistics.    |

## Inventory: Mapped Results

Archdale FRONT



## Inventory: Mapped Results

Archdale MIDDLE



## Inventory: Mapped Results

Archdale REAR



# Wooden Signs

As seen in Archdale

























## Metal Signs

As seen in Archdale























# Samples of Street Signs

As seen in other Dorchester Rd. neighborhoods



### Sample 1: Wooden Signs (Vertical)

\*Another version as seen in Baker's Landing



### Sample 2: Metal Plaque on Wooden Post

\*Neighborhood Symbol included



Sample 3: Metal Post with Metal Sign



## Sample 4: Metal Post with Metal Sign

\*Neighborhood Name included



## Sample 5: Metal Post with Metal Sign

\*Neighborhood Symbol included





### **Next Steps**

- Continue with Phase 2 research gathering
- Present Phase 2 results to ACA in future meeting(s).

Questions? Please contact Marty through Info@OurArchdale.com