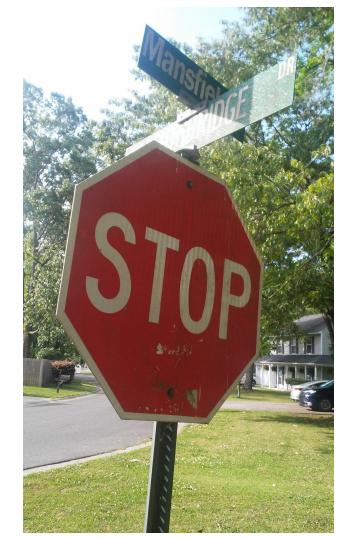

nd safety. |
| Results                            | -No consistent style or condition<br>-Multiple styles (wood, green metal, blue<br>metal)<br>-Some in disrepair, others well maintained | Phase 2 is currently underway                                                        |
| Next Steps                         | Present Phase 1 results to membership                                                                                                  | Continue research on street sign options, including styles, costs, and logistics.    |

## Inventory: Mapped Results

Archdale FRONT



## Inventory: Mapped Results

Archdale MIDDLE



## Inventory: Mapped Results

Archdale REAR



# Wooden Signs

As seen in Archdale

























## Metal Signs

As seen in Archdale























# Samples of Street Signs

As seen in other Dorchester Rd. neighborhoods



### Sample 1: Wooden Signs (Vertical)

\*Another version as seen in Baker's Landing



### Sample 2: Metal Plaque on Wooden Post

\*Neighborhood Symbol included



Sample 3: Metal Post with Metal Sign



## Sample 4: Metal Post with Metal Sign

\*Neighborhood Name included



## Sample 5: Metal Post with Metal Sign

\*Neighborhood Symbol included





### **Next Steps**

- Continue with Phase 2 research gathering
- Present Phase 2 results to ACA in future meeting(s).

Questions? Please contact Marty through Info@OurArchdale.com