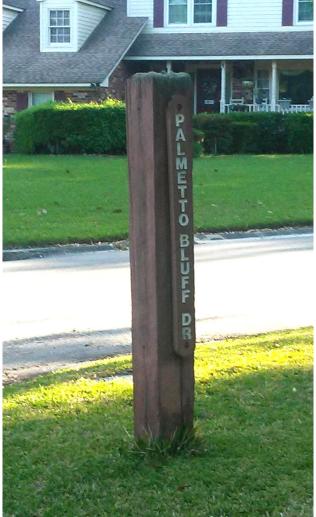

ptions for future investment to improve neighborhood aesthetics and safety. |
| Results                            | -No consistent style or condition<br>-Multiple styles (wood, green metal, blue<br>metal)<br>-Some in disrepair, others well maintained | Phase 2 is currently underway                                                        |
| Next Steps                         | Present Phase 1 results to membership                                                                                                  | Continue research on street sign options, including styles, costs, and logistics.    |

## Inventory: Mapped Results

Archdale FRONT



## Inventory: Mapped Results

Archdale MIDDLE



## Inventory: Mapped Results

Archdale REAR



# Wooden Signs

As seen in Archdale

























## Metal Signs

As seen in Archdale























# Samples of Street Signs

As seen in other Dorchester Rd. neighborhoods



### Sample 1: Wooden Signs (Vertical)

\*Another version as seen in Baker's Landing



### Sample 2: Metal Plaque on Wooden Post

\*Neighborhood Symbol included



Sample 3: Metal Post with Metal Sign



## Sample 4: Metal Post with Metal Sign

\*Neighborhood Name included



## Sample 5: Metal Post with Metal Sign

\*Neighborhood Symbol included





### **Next Steps**

- Continue with Phase 2 research gathering
- Present Phase 2 results to ACA in future meeting(s).

Questions? Please contact Marty through Info@OurArchdale.com