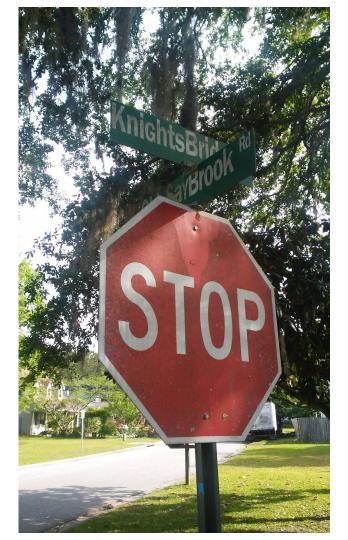

safety. |
| Results                            | -No consistent style or condition<br>-Multiple styles (wood, green metal, blue<br>metal)<br>-Some in disrepair, others well maintained | Phase 2 is currently underway                                                        |
| Next Steps                         | Present Phase 1 results to membership                                                                                                  | Continue research on street sign options, including styles, costs, and logistics.    |

## Inventory: Mapped Results

Archdale FRONT



## Inventory: Mapped Results

Archdale MIDDLE



## Inventory: Mapped Results

Archdale REAR



# Wooden Signs

As seen in Archdale

























## Metal Signs

As seen in Archdale























# Samples of Street Signs

As seen in other Dorchester Rd. neighborhoods



### Sample 1: Wooden Signs (Vertical)

\*Another version as seen in Baker's Landing



### Sample 2: Metal Plaque on Wooden Post

\*Neighborhood Symbol included



Sample 3: Metal Post with Metal Sign



## Sample 4: Metal Post with Metal Sign

\*Neighborhood Name included



## Sample 5: Metal Post with Metal Sign

\*Neighborhood Symbol included





### **Next Steps**

- Continue with Phase 2 research gathering
- Present Phase 2 results to ACA in future meeting(s).

Questions? Please contact Marty through Info@OurArchdale.com