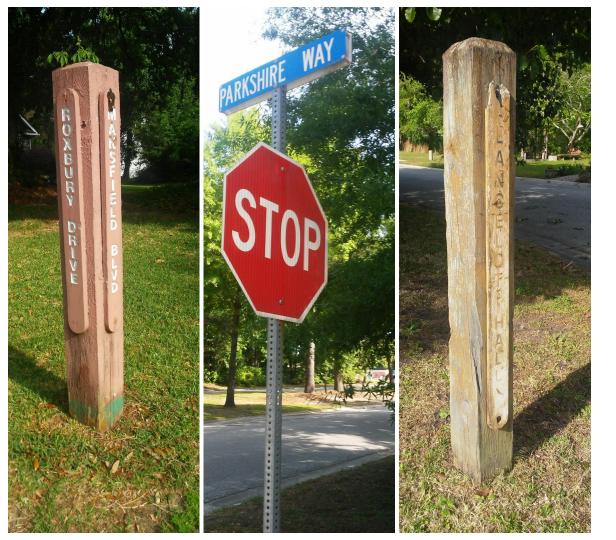

## Archdale Street Sign Inventory

Phase 1 Results- June 2021

### Summary

| Archdale Street Sign<br>Assessment | Phase 1<br>( <i>Complet</i> e)                                                                                                         | Phase 2<br>( <i>In Progress</i> )                                                    |
|------------------------------------|----------------------------------------------------------------------------------------------------------------------------------------|--------------------------------------------------------------------------------------|
| Objective                          | Inventory all signs in Archdale to understand current style and condition.                                                             | Examine options for