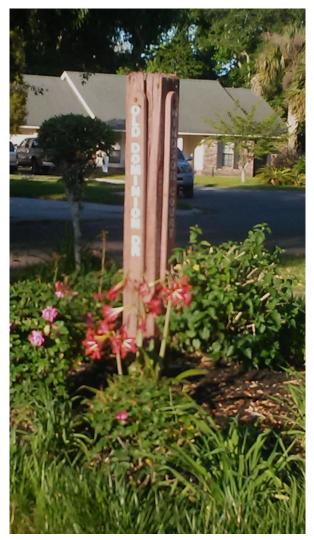

ions for future investment to improve neighborhood aesthetics and safety. |
| Results                            | -No consistent style or condition<br>-Multiple styles (wood, green metal, blue<br>metal)<br>-Some in disrepair, others well maintained | Phase 2 is currently underway                                                        |
| Next Steps                         | Present Phase 1 results to membership                                                                                                  | Continue research on street sign options, including styles, costs, and logistics.    |

## Inventory: Mapped Results

Archdale FRONT



## Inventory: Mapped Results

Archdale MIDDLE



## Inventory: Mapped Results

Archdale REAR



# Wooden Signs

As seen in Archdale

























## Metal Signs

As seen in Archdale























# Samples of Street Signs

As seen in other Dorchester Rd. neighborhoods



### Sample 1: Wooden Signs (Vertical)

\*Another version as seen in Baker's Landing



### Sample 2: Metal Plaque on Wooden Post

\*Neighborhood Symbol included



Sample 3: Metal Post with Metal Sign



## Sample 4: Metal Post with Metal Sign

\*Neighborhood Name included



## Sample 5: Metal Post with Metal Sign

\*Neighborhood Symbol included





### **Next Steps**

- Continue with Phase 2 research gathering
- Present Phase 2 results to ACA in future meeting(s).

Questions? Please contact Marty through Info@OurArchdale.com