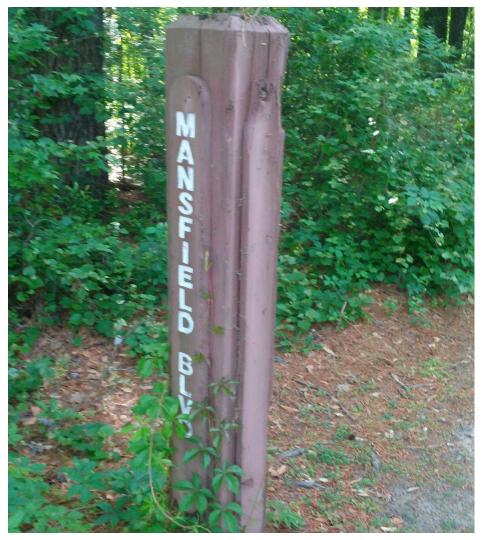

| Continue research on street sign options, including styles, costs, and logistics.    |

## Inventory: Mapped Results

Archdale FRONT



## Inventory: Mapped Results

Archdale MIDDLE



## Inventory: Mapped Results

Archdale REAR



# Wooden Signs

As seen in Archdale

























## Metal Signs

As seen in Archdale























# Samples of Street Signs

As seen in other Dorchester Rd. neighborhoods



### Sample 1: Wooden Signs (Vertical)

\*Another version as seen in Baker's Landing



### Sample 2: Metal Plaque on Wooden Post

\*Neighborhood Symbol included



Sample 3: Metal Post with Metal Sign



## Sample 4: Metal Post with Metal Sign

\*Neighborhood Name included



## Sample 5: Metal Post with Metal Sign

\*Neighborhood Symbol included





### **Next Steps**

- Continue with Phase 2 research gathering
- Present Phase 2 results to ACA in future meeting(s).

Questions? Please contact Marty through Info@OurArchdale.com