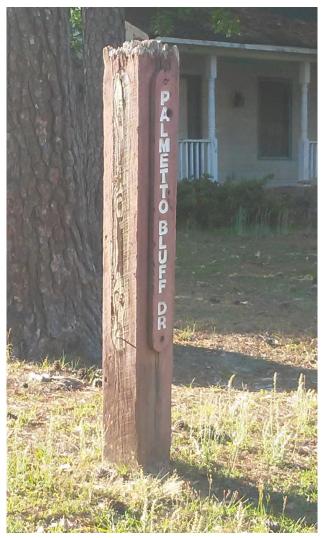

options for future investment to improve neighborhood aesthetics and safety. |
| Results                            | -No consistent style or condition<br>-Multiple styles (wood, green metal, blue<br>metal)<br>-Some in disrepair, others well maintained | Phase 2 is currently underway                                                        |
| Next Steps                         | Present Phase 1 results to membership                                                                                                  | Continue research on street sign options, including styles, costs, and logistics.    |

## Inventory: Mapped Results

Archdale FRONT



## Inventory: Mapped Results

Archdale MIDDLE



## Inventory: Mapped Results

Archdale REAR



# Wooden Signs

As seen in Archdale

























## Metal Signs

As seen in Archdale























# Samples of Street Signs

As seen in other Dorchester Rd. neighborhoods



### Sample 1: Wooden Signs (Vertical)

\*Another version as seen in Baker's Landing



### Sample 2: Metal Plaque on Wooden Post

\*Neighborhood Symbol included



Sample 3: Metal Post with Metal Sign



## Sample 4: Metal Post with Metal Sign

\*Neighborhood Name included



## Sample 5: Metal Post with Metal Sign

\*Neighborhood Symbol included





### **Next Steps**

- Continue with Phase 2 research gathering
- Present Phase 2 results to ACA in future meeting(s).

Questions? Please contact Marty through Info@OurArchdale.com