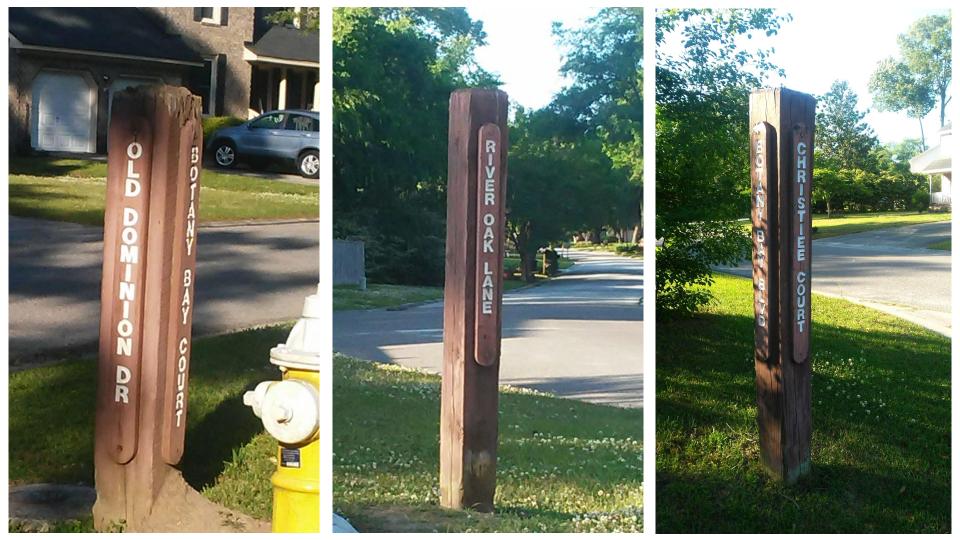

ns for future investment to improve neighborhood aesthetics and safety. |
| Results                            | -No consistent style or condition<br>-Multiple styles (wood, green metal, blue<br>metal)<br>-Some in disrepair, others well maintained | Phase 2 is currently underway                                                        |
| Next Steps                         | Present Phase 1 results to membership                                                                                                  | Continue research on street sign options, including styles, costs, and logistics.    |

## Inventory: Mapped Results

Archdale FRONT



## Inventory: Mapped Results

Archdale MIDDLE



## Inventory: Mapped Results

Archdale REAR



# Wooden Signs

As seen in Archdale

























## Metal Signs

As seen in Archdale























# Samples of Street Signs

As seen in other Dorchester Rd. neighborhoods



### Sample 1: Wooden Signs (Vertical)

\*Another version as seen in Baker's Landing



### Sample 2: Metal Plaque on Wooden Post

\*Neighborhood Symbol included



Sample 3: Metal Post with Metal Sign



## Sample 4: Metal Post with Metal Sign

\*Neighborhood Name included



## Sample 5: Metal Post with Metal Sign

\*Neighborhood Symbol included





### **Next Steps**

- Continue with Phase 2 research gathering
- Present Phase 2 results to ACA in future meeting(s).

Questions? Please contact Marty through Info@OurArchdale.com