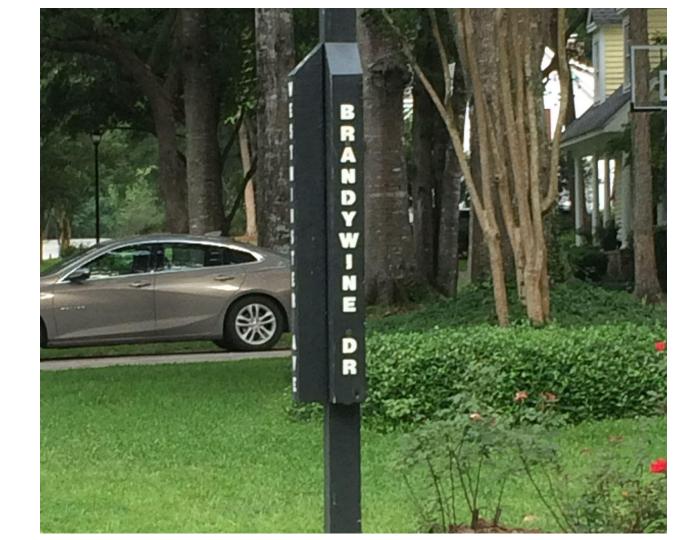

thers well maintained | Phase 2 is currently underway                                                        |
| Next Steps                         | Present Phase 1 results to membership                                                                                                  | Continue research on street sign options, including styles, costs, and logistics.    |

## Inventory: Mapped Results

Archdale FRONT



## Inventory: Mapped Results

Archdale MIDDLE



## Inventory: Mapped Results

Archdale REAR



# Wooden Signs

As seen in Archdale

























## Metal Signs

As seen in Archdale























# Samples of Street Signs

As seen in other Dorchester Rd. neighborhoods



### Sample 1: Wooden Signs (Vertical)

\*Another version as seen in Baker's Landing



### Sample 2: Metal Plaque on Wooden Post

\*Neighborhood Symbol included



Sample 3: Metal Post with Metal Sign



## Sample 4: Metal Post with Metal Sign

\*Neighborhood Name included



## Sample 5: Metal Post with Metal Sign

\*Neighborhood Symbol included





### **Next Steps**

- Continue with Phase 2 research gathering
- Present Phase 2 results to ACA in future meeting(s).

Questions? Please contact Marty through Info@OurArchdale.com