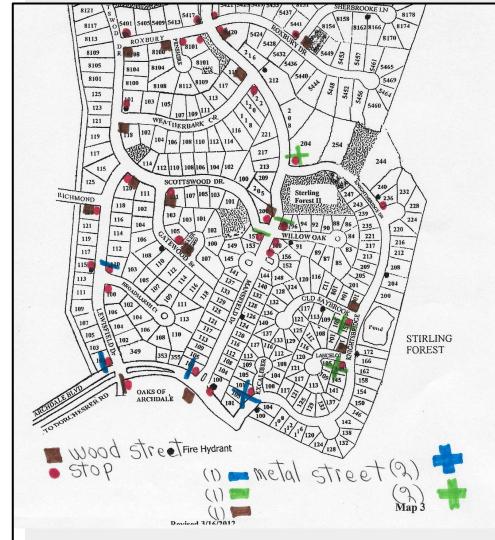

| Examine options for future investment to improve neighborhood aesthetics and safety. |
| Results                            | -No consistent style or condition<br>-Multiple styles (wood, green metal, blue<br>metal)<br>-Some in disrepair, others well maintained | Phase 2 is currently underway                                                        |
| Next Steps                         | Present Phase 1 results to membership                                                                                                  | Continue research on street sign options, including styles, costs, and logistics.    |

## Inventory: Mapped Results

Archdale FRONT



## Inventory: Mapped Results

Archdale MIDDLE



## Inventory: Mapped Results

Archdale REAR



# Wooden Signs

As seen in Archdale

























## Metal Signs

As seen in Archdale























# Samples of Street Signs

As seen in other Dorchester Rd. neighborhoods



### Sample 1: Wooden Signs (Vertical)

\*Another version as seen in Baker's Landing



### Sample 2: Metal Plaque on Wooden Post

\*Neighborhood Symbol included



Sample 3: Metal Post with Metal Sign



## Sample 4: Metal Post with Metal Sign

\*Neighborhood Name included



## Sample 5: Metal Post with Metal Sign

\*Neighborhood Symbol included





### **Next Steps**

- Continue with Phase 2 research gathering
- Present Phase 2 results to ACA in future meeting(s).

Questions? Please contact Marty through Info@OurArchdale.com