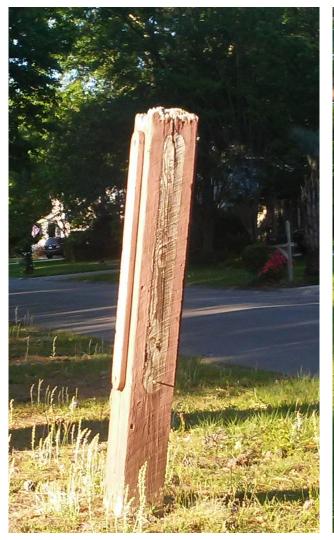

xamine options for future investment to improve neighborhood aesthetics and safety. |
| Results                            | -No consistent style or condition<br>-Multiple styles (wood, green metal, blue<br>metal)<br>-Some in disrepair, others well maintained | Phase 2 is currently underway                                                        |
| Next Steps                         | Present Phase 1 results to membership                                                                                                  | Continue research on street sign options, including styles, costs, and logistics.    |

## Inventory: Mapped Results

Archdale FRONT



## Inventory: Mapped Results

Archdale MIDDLE



## Inventory: Mapped Results

Archdale REAR



# Wooden Signs

As seen in Archdale

























## Metal Signs

As seen in Archdale























# Samples of Street Signs

As seen in other Dorchester Rd. neighborhoods



### Sample 1: Wooden Signs (Vertical)

\*Another version as seen in Baker's Landing



### Sample 2: Metal Plaque on Wooden Post

\*Neighborhood Symbol included



Sample 3: Metal Post with Metal Sign



## Sample 4: Metal Post with Metal Sign

\*Neighborhood Name included



## Sample 5: Metal Post with Metal Sign

\*Neighborhood Symbol included





### **Next Steps**

- Continue with Phase 2 research gathering
- Present Phase 2 results to ACA in future meeting(s).

Questions? Please contact Marty through Info@OurArchdale.com