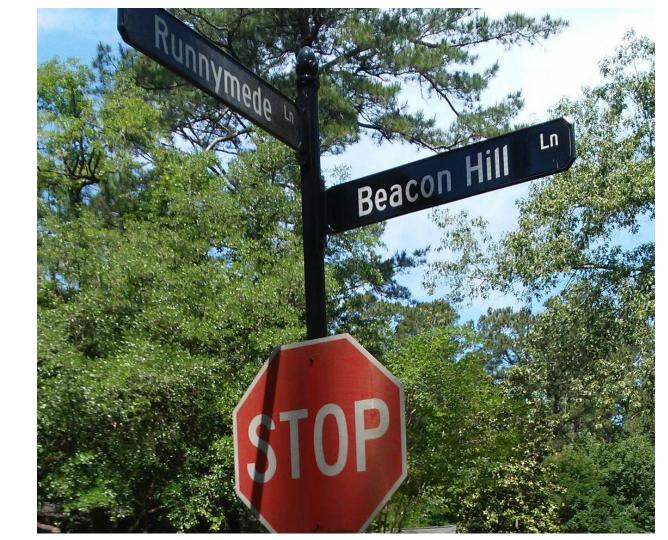

# Samples of Street Signs

As seen in other Dorchester Rd. neighborhoods

### Sample 1: Wooden Signs (Vertical)

\*Another version as seen in Baker's Landing