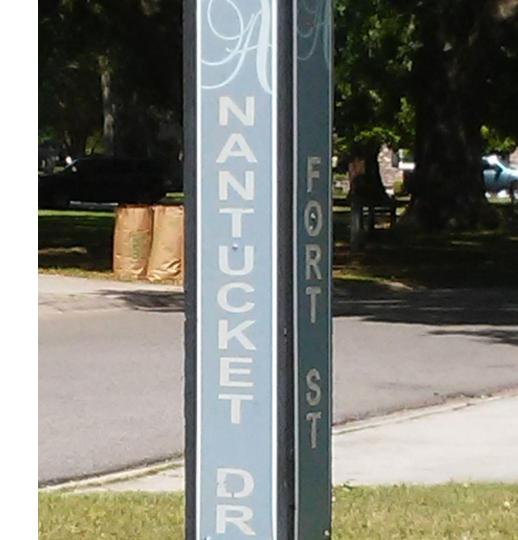

### Sample 2: Metal Plaque on Wooden Post

\*Neighborhood Symbol included

Sample 3: Metal Post with Metal Sign