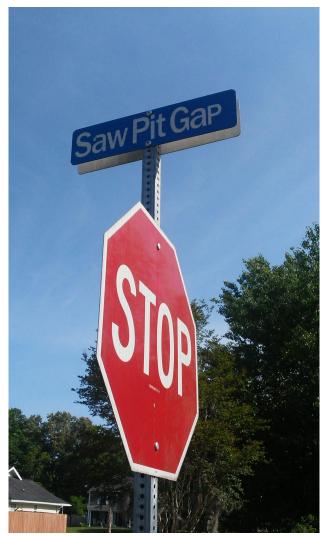

ood aesthetics and safety. |
| Results                            | -No consistent style or condition<br>-Multiple styles (wood, green metal, blue<br>metal)<br>-Some in disrepair, others well maintained | Phase 2 is currently underway                                                        |
| Next Steps                         | Present Phase 1 results to membership                                                                                                  | Continue research on street sign options, including styles, costs, and logistics.    |

## Inventory: Mapped Results

Archdale FRONT



## Inventory: Mapped Results

Archdale MIDDLE



## Inventory: Mapped Results

Archdale REAR



# Wooden Signs

As seen in Archdale

























## Metal Signs

As seen in Archdale























# Samples of Street Signs

As seen in other Dorchester Rd. neighborhoods



### Sample 1: Wooden Signs (Vertical)

\*Another version as seen in Baker's Landing



### Sample 2: Metal Plaque on Wooden Post

\*Neighborhood Symbol included



Sample 3: Metal Post with Metal Sign



## Sample 4: Metal Post with Metal Sign

\*Neighborhood Name included



## Sample 5: Metal Post with Metal Sign

\*Neighborhood Symbol included





### **Next Steps**

- Continue with Phase 2 research gathering
- Present Phase 2 results to ACA in future meeting(s).

Questions? Please contact Marty through Info@OurArchdale.com